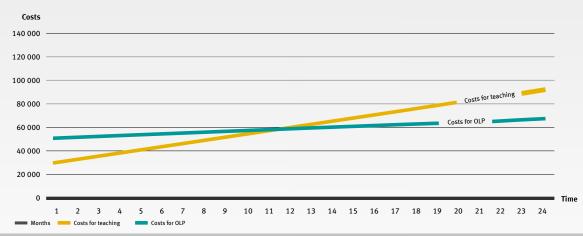

## **ROI-CHECK: TEACHING VS OFFLINE PROGRAMMING** EFFICIENT SETUP OF LASER WELDING SYSTEMS

\*Hourly rates for manual teaching EUR 150, hourly rate for offline programming EUR 60 (Depending on the complexity of the part, we assume relevant efforts for the preparation/positioning and programming of the part. Teaching at EUR 150/hour corresponds to costs for system operators/programmers wages and occupation of the system; offline programming at EUR 60/hour corresponds to costs for system operators/programmers wages and an OLP workspace with 10 m2 space requirement, workstation PC, software licence fees and annual software maintenance)