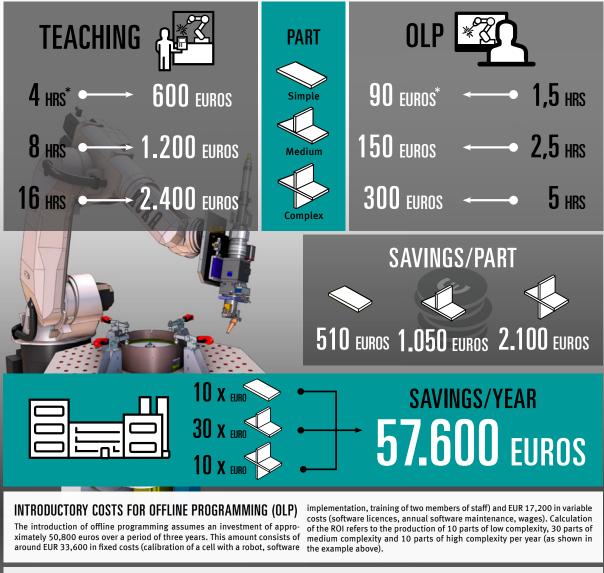

## **ROI-CHECK: TEACHING VS OFFLINE PROGRAMMING** EFFICIENT SETUP OF LASER WELDING SYSTEMS

\*Hourly rates for manual teaching EUR 150, hourly rate for offline programming EUR 60 (Depending on the complexity of the part, we assume relevant efforts for the preparation/positioning and programming of the part. Teaching at EUR 150/hour corresponds to costs for system operators/programmers wages and occupation of the system; offline programming at EUR 60/hour corresponds to costs for system operators/programmers wages and an OLP workspace with 10 m2 space requirement, workstation PC, software licence fees and annual software maintenance)